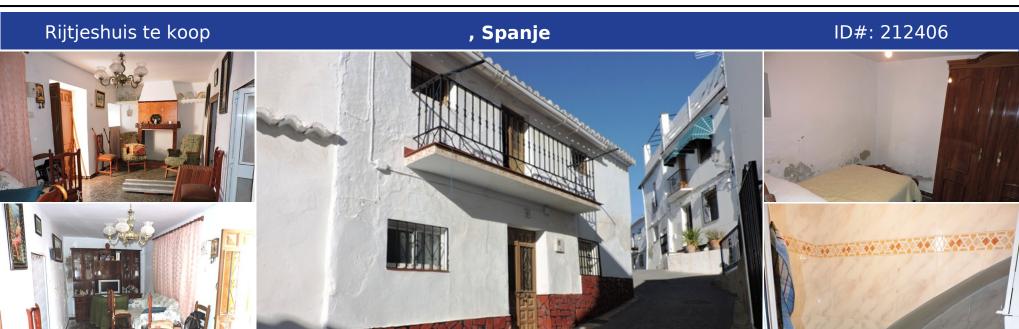

## Beschrijving:

A large and traditional village house, centrally located in the village of Alcaucín and close to all local amenities. The accommodation comprises the following: entrance into a living/dining area with open fireplace, off which is a bedroom, a small bathroom and a small kitchen. Stairs lead up to the first floor where there are 3 further bedrooms and an additional sitting room. The property would require renovation and modernisation in places...

• Slaapkamers: 4 | • Badkamers: 1 | • Bebouwd: 121 m<sup>2</sup> | • • view type: Stedelijk

Algemeen: Koopje, Dicht bij scholen, Dicht bij winkels, Open haard, Gemeubileerd (Nee), Mountain Pueblo, Parkeren straat, Renovatie vereist