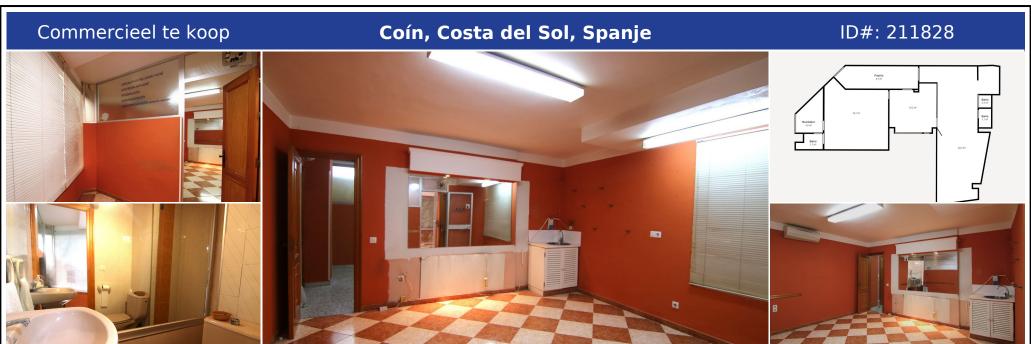

## Beschrijving:

ENTRAL LOCATION IN COÍN, IDEAL FOR BUSINESS OR RESIDENTIAL USE This versatile 106 m<sup>2</sup> space, located in the heart of Coín, offers multiple possibilities for use, including the option to adapt it as a residential property. Its location is unbeatable: just steps away from parking and only 5 minutes from the bus station, in a highly accessible and bustling commercial area. For many years, this space operated as a beauty clinic, attracting a l...