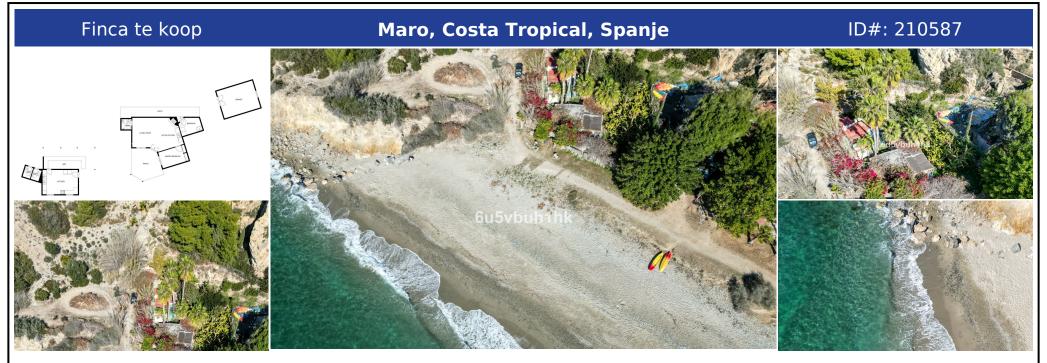

## Beschrijving:

Unique, fairytale seaside beach plot and farmhouse in an incredibly beautiful nature reserve. Banana plantations, apple and mango trees and large palm trees create an exotic atmosphere in the sheltered garden. There are only four properties on the beach. This coastal area is protected as an area of natural beauty, and so construction of new properties is not permit in this area. The beach can only be reached by car by those who own the ...

• Slaapkamers: 3 | • Badkamers: 1 | • Bebouwd: 145 m<sup>2</sup> | • • view type: Platteland, Tuin, Bergen, Zee

Algemeen: Dicht bij de haven, Open haard, Prive terras, Kelder

€675,000