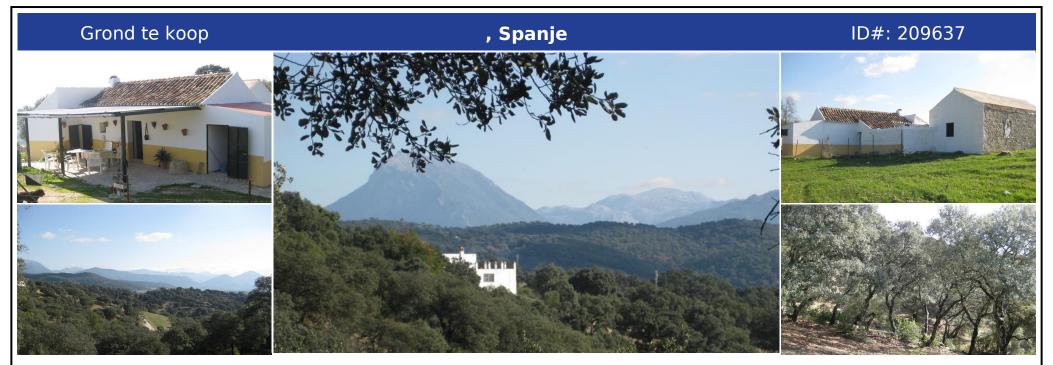

## Beschrijving:

Beautiful finca situated in Prado del Rey in the province of Cadiz. The plot is 33.935 m2 and the farmhouse is 186m2 built. There is a permission to extend the property upto 300m2. The current farmhouse on the land consists of a kitchen, a living area, four rooms, a patio and another spacious room. There are two wells on the land, to provide water. The finca is situated near a village with 10.000 inhabitants, a supermarket and some restaurant...