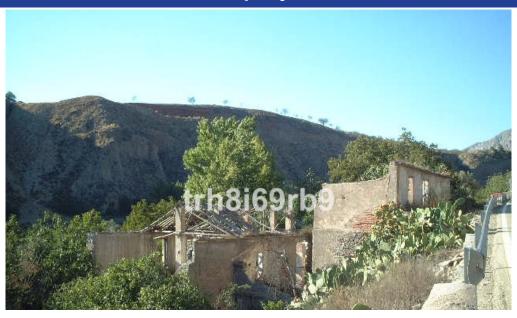

## Beschrijving:

Interesting plot of land next to the road between Talará- Lecrín and Acequias with large ruined buildings. There are at least 417 m2 of ruined buildings to restore/rebuild, ideal location for a restaurant or rural hostal with excellent access from the road and a track at the bottom of the property. The 3.873 m2 of land is planted mostly with olive trees with abundant irrigation water. Electricity would be easy to connect as the line is ve...