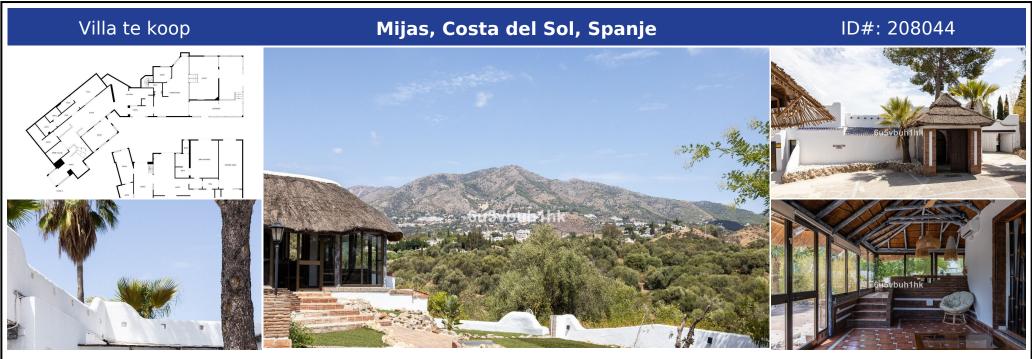

## **Beschrijving:**

Stunning finca located in Cortijuelo de la Alcaparra with a total area of 1,727 m<sup>2</sup>. The property has 820 m<sup>2</sup> built, distributed over two floors that house two independent homes, perfect for large families or as an investment opportunity. On the upper floor, you will find a large and bright space that includes two toilets, a full bathroom, an open-plan kitchen to the living room, dressing room, two bedrooms, as well as a separate dining...

• Slaapkamers: 4 | • Badkamers: 3 | • Bebouwd: 820 m<sup>2</sup> |

Algemeen: Airconditioning, Overdekt terras, In de buurt van het transport, Prive terras, Kelder

€1,575,000