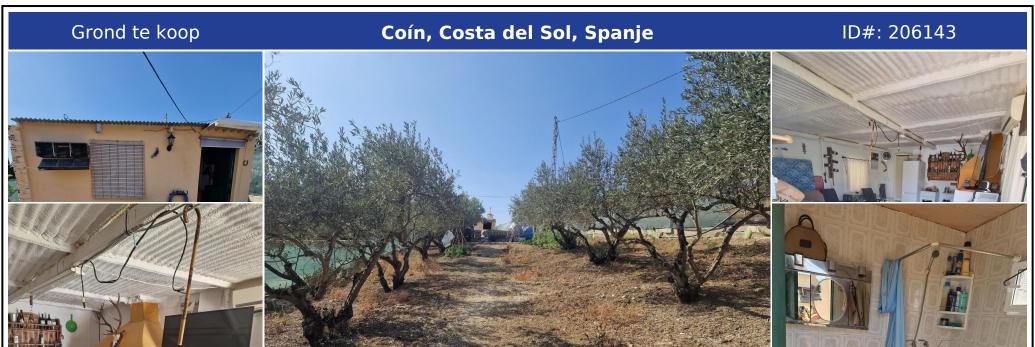

## Beschrijving:

I present to you this enormous Rustic property, with an approximate area of thirty-seven areas and fifty centiares, it has a triangular shape. This plot has its own access via the gutter lane. open with quite a few possibilities, it has a small house that is used for Apero or to spend an afternoon and prepare a good barbecue, further ahead we find the construction of a large house still unfinished, so that the interested person can finis...