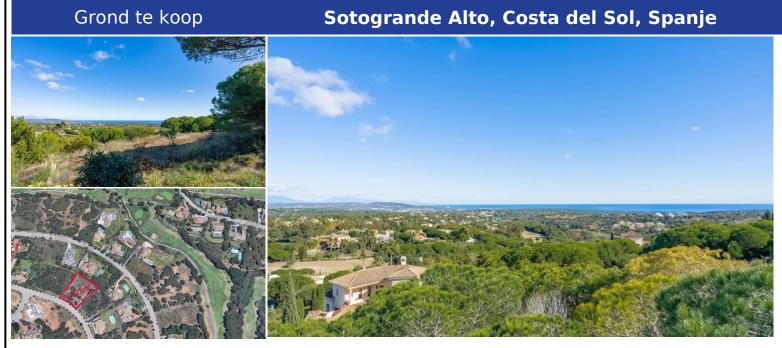

ID#: 205645

## Beschrijving:

Exclusive residential plot located in an elevated area of the prestigious G area of Sotogrande Alto, with a moderate slope and beautiful panoramic views of the sea, the mountains and the Almenara golf club. The plot is located near the SO/Sotogrande Hotel and Golf and the Almenara Golf course and a short drive from the Sotogrande International School. The lower part of the plot has been reinforced with a 3-meter-high stone breakwa...

• Slaapkamers: 0 | • Badkamers: 0 | • Grond: 2,525 m<sup>2</sup> | • Oriëntatie: Zuid | • •view type: Golf, Bergen, Panoramisch, Zee

Algemeen: Staat uitstekend, Gesloten complex, Urbanisatie

€695,000