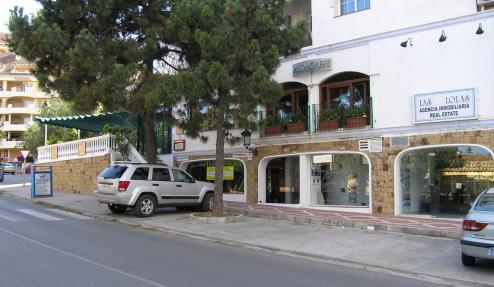

## Beschrijving:

Commercial premises in a very central location in Nueva Andalucía, located on a very busy street close to Centro Plaza and Puerto Banús. The property is on street level and has big shop windows to the busy street with parking spaces in front. It has 140m² in total and is divided up into two spaces. One of 80m2 and the other one of 60m2. There a 2 good paying tenants and the actual rental income is 2.200 Euros per month, so the ROI is appro...