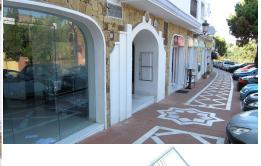

## Beschrijving:

Commercial premises in a very central location in Nueva Andalucía, located on a very busy street close to Centro Plaza and Puerto Banús. The property is on street level and has big shop windows to the busy street with parking spaces in front. It has 140m² in total and is divided up into two spaces. One of 80m2 and the other one of 60m2. There a 2 good paying tenants and the actual rental income is 2.200 Euros per month, so the ROI is appro...