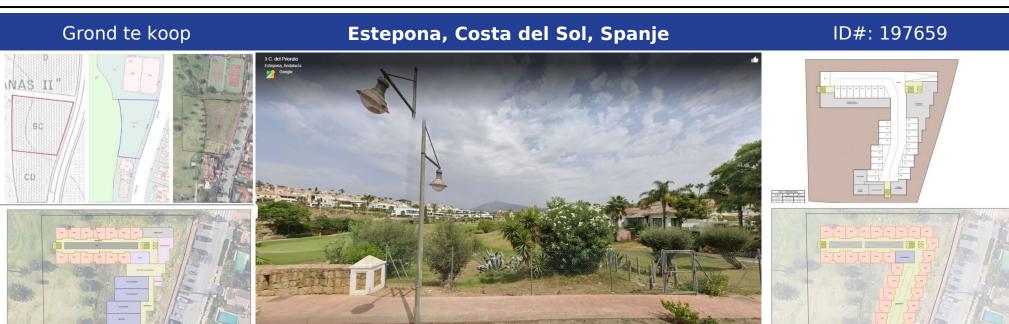

## Beschrijving:

SUP CONSTRUENS
From SUP SUP SUP SUPERIORS

Located on a plot of 3,212 m2, this land is classified as sectorized and planned urbanizable land, with a specific designation as a Community Equipment Zone. Designed for social benefit, its utilization and use are intended for social facilities, offering extraordinary potential for the development of enriching projects. The maximum buildable surface of 3,212 m2 allows for the realization of an ambitious vision that has been carefully studied...