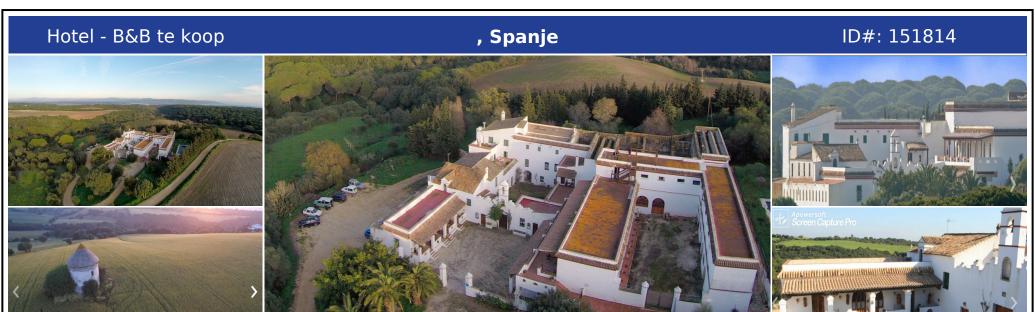

## Beschrijving:

It is an old rural farmhouse of the 17th century, transformed into accommodation with 13 suites, 5 homes, restaurant, pool area and above all two peculiarities, a unique location in the vicinity of the Breña Natural Park and the Barbate Marshes and which has the largest Palomar of Europe. It has all the relevant documentation for the exercise of the activity of Hospederia y Restauración. Located just 8 km from Barbate, 6 km from Caños de Me...