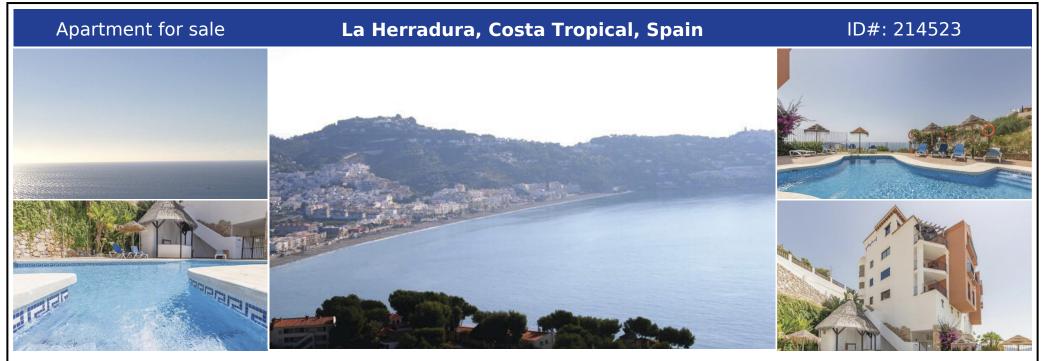

## **Description:**

INVESTMENT in the upper part of La Herradura - very close to the Cerro Gordo natural park. Only 10 minutes from the beach and the city center. This apartment has a south-east orientation with spectacular sea views up to "Punta de la Mona" and even Motril. . The urbanization is very quiet and sunny, with communal swimming pool, tennis courts and small garden. The apartment is composed of: 2 bedrooms with wardrobe, 2 bathrooms. Living-...