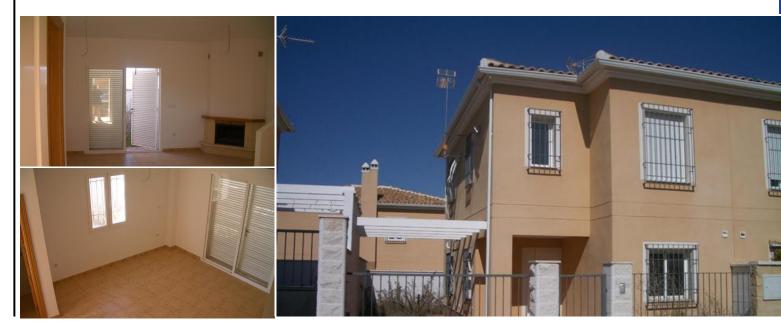

## **Description:**

Semi-detached town house, Los Carvajales. Beautiful semi-detached town house place in an excellent countrified environment, only 15 minutes drive from Antequera, 5 from Mollina y Fuente de Piedra. Features: Townhouse, Rural, Parking: Off road parking, Garden: Small Garden Features Condition - Good, Aluminium Carpentry, Dining Room with Fireplace, Double Glazing, Rustic Style, Smooth walls, Courtyard, Wooden doors, Security Grills, Ceramic gres...

• Bedrooms: 3 | • Bathrooms: 3 | • Build: 97 m<sup>2</sup> | • Terrace: 30 m<sup>2</sup> | • Orientation: South | • View type: Countryside, Mountain

**General:** Condition Good, Double glass, Electricity, Ensuite Bathroom, Fireplace, Furnished (No), Garden (Private), Kitchen Not Fitted, Near transport, Parking private, Private terrace, Village