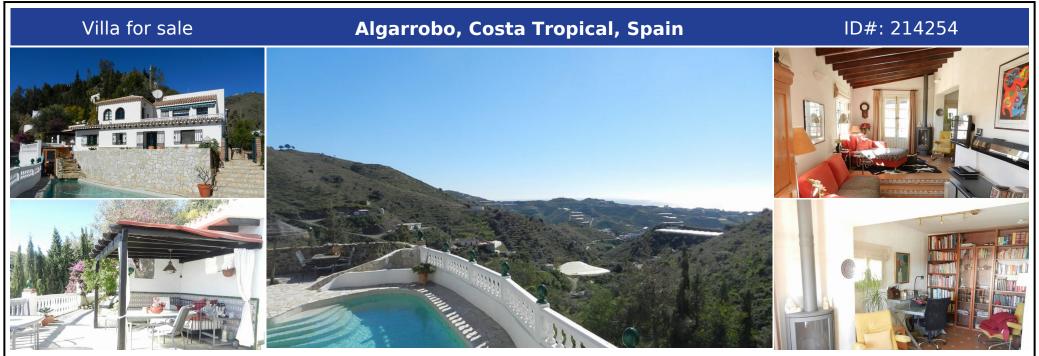

## **Description:**

Large country villa with sea views inland from Algarrobo. Approached by a mostly concrete track of around 1.5km's and surrounded by olive and almond groves. The villa of approximately 354m2 built occupies a plot of some 952m2 with south facing views of the Mediterranean. Accommodation is flexible and could make an ideal holiday guest house. The entrance hall doubles as a spacious office with a wide staircase leading to a dining room with a ...

• Bedrooms: 4 | • Bathrooms: 3 | • Build: 345 m<sup>2</sup> | • Orientation: South | • View type: Countryside, Pool, Sea

**General:** Condition Excellent, Covered terrace, Electricity, Fireplace, Fitted Wardrobes, Garden (Private), Guest Apartment, Kitchen Partially Fitted, Parking private, Pool Private, Private terrace