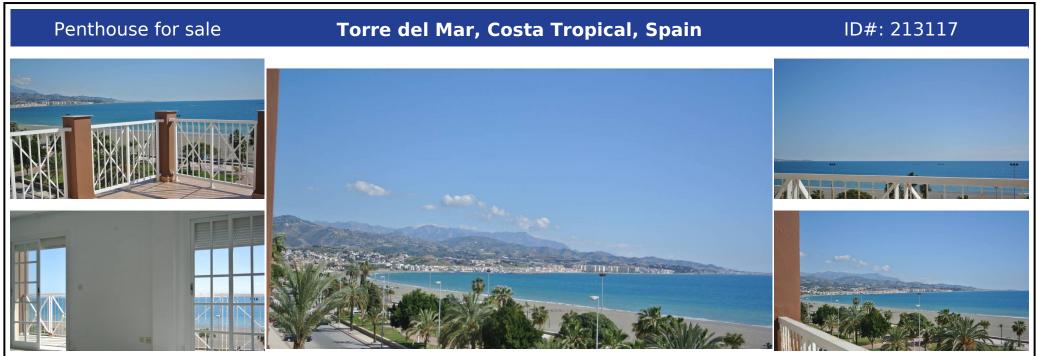

## **Description:**

LARGE FRONT LINE BEACH FRONT APARTMENT WITH UNINTERRUPTED SEA VIEWS. Magnificent penthouse duplex, located in a well maintained building, comprising of 4 bedrooms (1 double, 3 single), fitted wardrobes, 3 bathrooms, fitted kitchen, utility room, lounge, two large terraces with spectacular sea views, storage room. Building with elevator. Unbeatable location, just a step from the beach and promenade.

• Bedrooms: 4 | • Bathrooms: 3 | • Build: 120 m<sup>2</sup> | • Terrace: 20 m<sup>2</sup> | • Orientation: South, Southeast, Southwest | • View type: Beach, Sea

General: Bargain, Beachfront, Beachside, Close to golf, Condition Good, Fully equipped kitchen, Furnished (No), Private terrace, Suburban