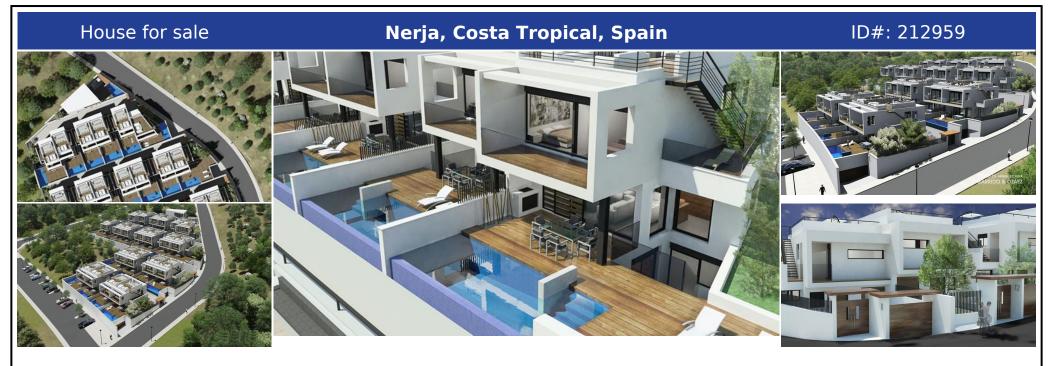

## **Description:**

New development of 22 contemporary and tastefully designed four bedroom semi detached houses. Built to very high standards with fantastic views a private pool. On the ground floor there is an open plan living room-kitchen leading to a large terrace and the private pool. On the first floor there are three bedrooms, two of them with direct access to a terrace, and a bathroom. From the landing you come out to yet another terrace with stairs leadi...

• Bedrooms: 4 | • Bathrooms: 2 | • Build: 132 m<sup>2</sup> | • Terrace: 66 m<sup>2</sup> | • Orientation: South | • View type: Countryside, Garden, Mountain, Sea

**General:** Air Conditioning, Central Heating, Close To Sea, Close to shops, Close To Town, Covered terrace, Electricity, Fully equipped kitchen, Gated Complex, Parking private, Parking underground, Pool Private, Private terrace