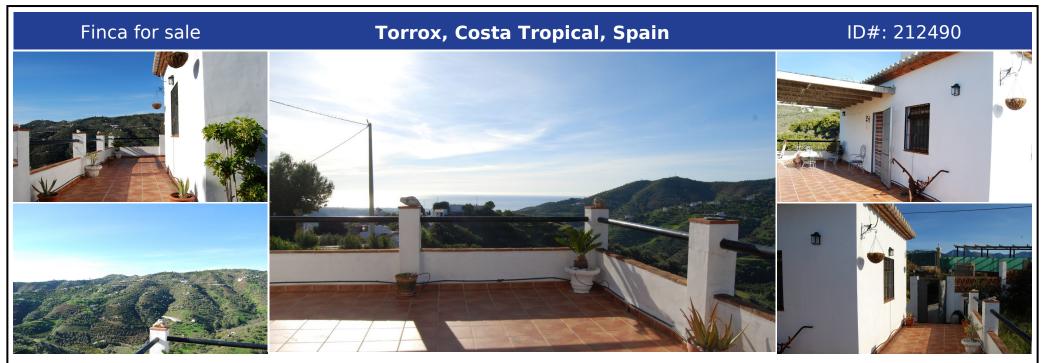

## **Description:**

Country property Torrox 2 Floor country property with sea view This spacious Southwest orientated country property is divided over 2 floors. Floorplan entrance level: open plan living room / dining room / kitchen. At this level is also a large partly U-form covered terrace from where panoramic views to the sea, mountains and countryside. From the entrance level leads a stare case to the lowest level which is a spacious open plan living are...

• Bedrooms: 2 | • Bathrooms: 1 | • Build: 130 m<sup>2</sup> | • Orientation: Southwest | • View type: Countryside, Garden, Mountain, Panoramic, Sea

General: Condition Good, Fully equipped kitchen, Furnished, Garden (Private), Parking private, Room For Pool