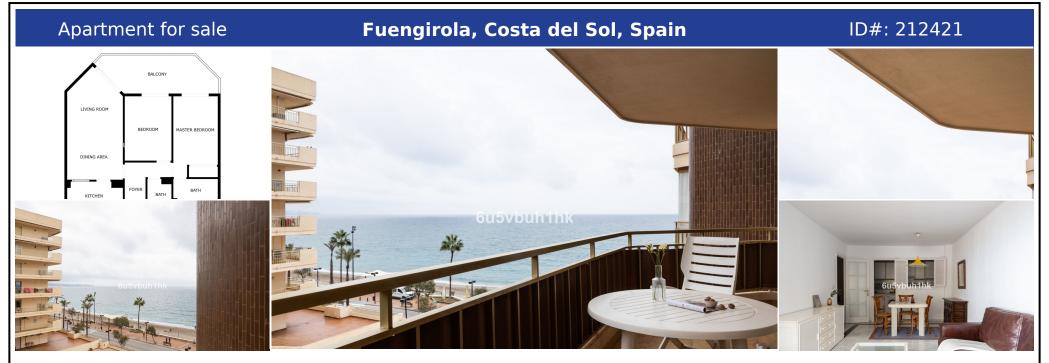

## **Description:**

This spacious and light-filled home offers a perfect location right by the beach—just a few steps from the blue sea and the promenade. The apartment is located in the popular Dona Sofia complex, where the sea feels like your own pool; no private pool is even needed. The floor plan is functional and clear: the entry hall leads to the kitchen and a spacious living room, with direct access to a large balcony. Here you can enjoy the first rays ...

• Bedrooms: 2 | • Bathrooms: 2 | • Build: 94 m<sup>2</sup> | • View type: Garden, Sea

General: Close to port, Close to shops, Close To Town, Ensuite Bathroom, Lift, Near transport, Private terrace, Telephone