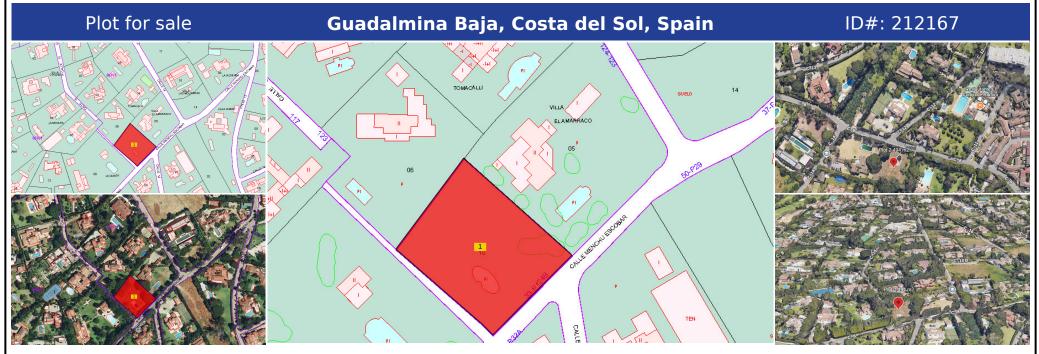

## **Description:**

This incredible 2,500 m<sup>2</sup> plot offers you the opportunity to build your dream home in one of the most sought-after areas on the Costa del Sol, just steps from the beach and the prestigious Guadalmina golf course. Allows for construction up to 700 m<sup>2</sup>, giving you the possibility to design a single-family home of up to 625 m<sup>2</sup> with a maximum height of 7 meters—perfect for a one-story residence that captures natural light and scenic views. Si...

• Bedrooms: 0 | • Bathrooms: 0 | • Plot: 2,500 m<sup>2</sup> | • View type: Golf, Panoramic

General: Close to shops, Close To Town

€2,969,400