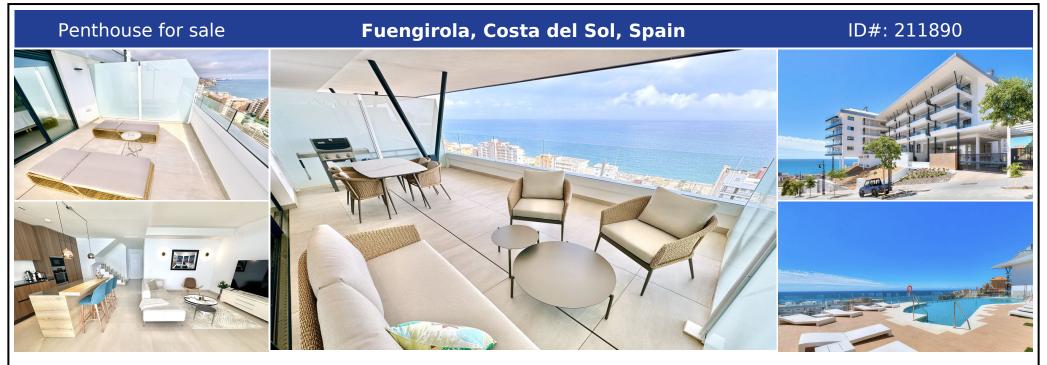

## **Description:**

Stunning 2 bed duplex Penthouse only 100m to beach, shops & restaurants, with breathtaking 180º Mediterranean sea views. Set in exclusive El Higueron luxury Sports / Spa community with own beach Club. PENTHOUSE (169m2 total construction) 2 double bedrooms, 2 luxury bathrooms, lovely modern open-plan living space with lounge, dining and designer fitted kitchen. Fantastic light from the panoramic windows, premium porcelain flooring through...

• Bedrooms: 2 | • Bathrooms: 2 | • Build: 115 m<sup>2</sup> | • Terrace: 54 m<sup>2</sup> | • Orientation: South | • View type: Beach, Panoramic, Pool, Sea

**General:** Air Conditioning, Beachfront, Beachside, Close to port, Close to shops, Condition Excellent, Covered terrace, Fitted Wardrobes, Garden (Shared), Gated Complex, Lift, Parking More Than One, Parking underground, Pool Communal, Private terrace, Security 24/24, Underfloor heating