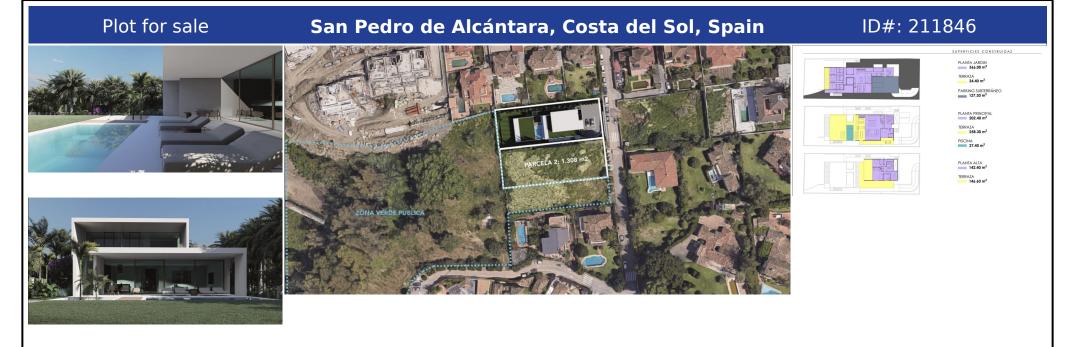

## **Description:**

Exclusive, consolidated urban plot in a prime location in San Pedro de Alcántara, adjacent to Guadalmina Alta and Altavista. With an area of 1,300 m<sup>2</sup>, this property is surrounded by green spaces and offers panoramic views of the sea and mountains. The location is exceptional, near golf courses like Guadalmina, Atalaya, and La Quinta, just minutes from the beach of San Pedro de Alcántara, as well as supermarkets and local amenities. Only 5 m...

• Bedrooms: 0 | • Bathrooms: 0 | • Build: 710 m<sup>2</sup> | • Orientation: West | • View type: Countryside, Golf, Mountain, Panoramic, Sea

General: Close To Schools, Close to shops, Electricity, Pool Private, Telephone, Urbanisation