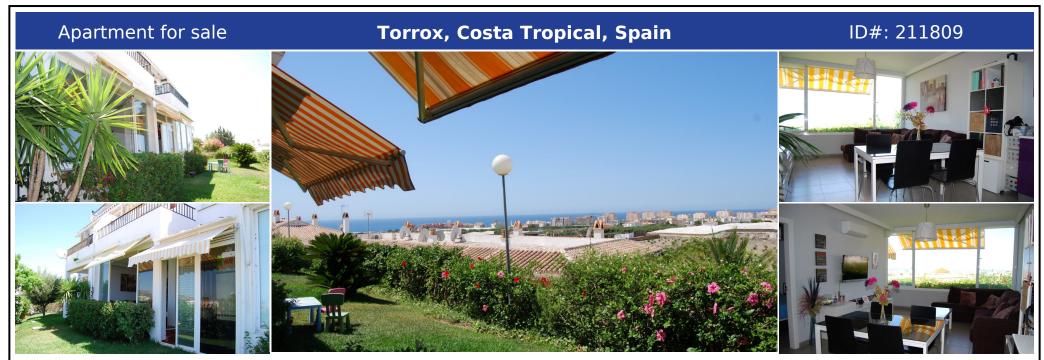

## **Description:**

Modern 2-bedroom apartment with sea view This beautiful modern 2-bedroom apartment is located on an elevated level and offers beautiful far reaching views over the country side and village toward the Mediterranean. Open plan kitchen, living and dining room with stunning views. This ground floor apartment is in excellent condition and benefits from air conditioning / heating, fitted wardrobes, security doors and glass. Approx. 800m from the...

• Bedrooms: 2 | • Bathrooms: 1 | • Build: 50 m<sup>2</sup> | • Orientation: South, Southwest | • View type: Countryside, Garden, Mountain, Panoramic, Sea, Urban

General: Air Conditioning, Cold A/C, Condition Excellent, Electricity, Fitted Wardrobes, Furnished (option), Garden (Shared), Hot A/C, Parking street, Pool Communal