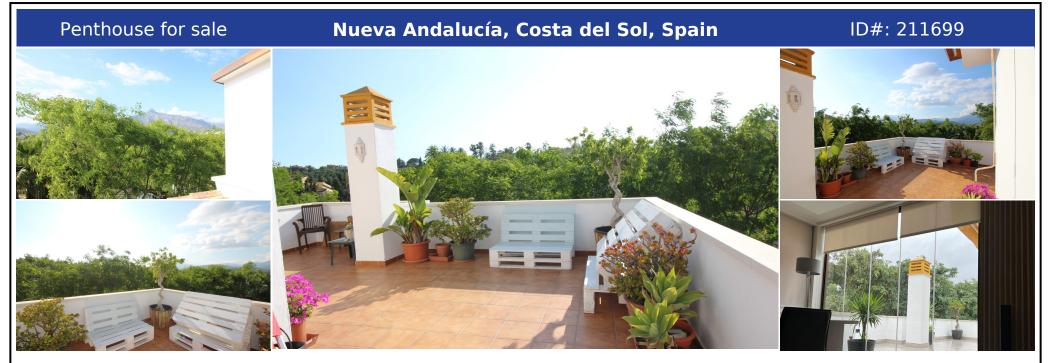

## **Description:**

Cute corner penthouse on a fourth floor close to Puerto Banus. The property consist of 2 bedrooms and two bathrooms plus a studio and a spacious living room with direct acces to the big terrace with open wiews and so private. This Impeccable property is selling totally furnished, further it is within a Complex that offer two big swimming poolspadel-tenir court, kids area and 24 hours security. The complex is situated 5 minutes walking to Puert...

• Bedrooms: 2 | • Bathrooms: 2 | • Build: 105 m<sup>2</sup> | • Terrace: 55 m<sup>2</sup> | • Orientation: West | • View type: Mountain, Panoramic

**General:** Air Conditioning, Close to port, Close To Sea, Close to shops, Cold A/C, Condition Excellent, Entry phone, Fitted Wardrobes, Fully equipped kitchen, Furnished, Garage, Garden (Shared), Gated Complex, Hot A/C, Lift, Near transport, Parking underground, Pool Communal, Private terrace, Security 24/24