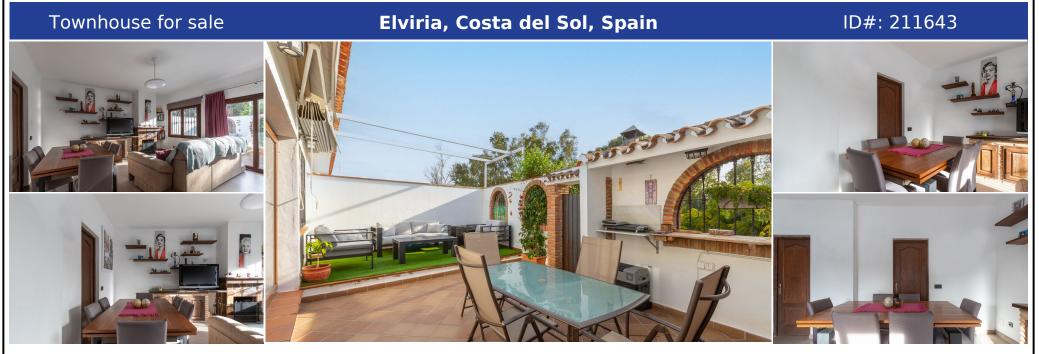

## **Description:**

Charming, practical townhouse situated in a very good area of lower ELVIRIA, just a 10 minute walk to the beach, supermarkets and restaurants. The property comprises of two bedrooms, two bathrooms, an open plan kitchen and a bright living room with direct access to a spacious terrace facing southwest. Very, very low electric bills due to the photovoltaic solar panels. Excellent energy certificate rating of "A". Community fees only 15...

• Bedrooms: 2 | • Bathrooms: 2 | • Build: 80 m<sup>2</sup> | • Terrace: 33 m<sup>2</sup> | • Orientation: South, West |

**General:** Air Conditioning, Close To Schools, Close To Sea, Close to shops, Condition Good, Fireplace, Fitted Wardrobes, Fully equipped kitchen, Furnished (option), Garden (Private), Gated Complex, Near transport, Parking street, Pool Communal, Private terrace, Storage