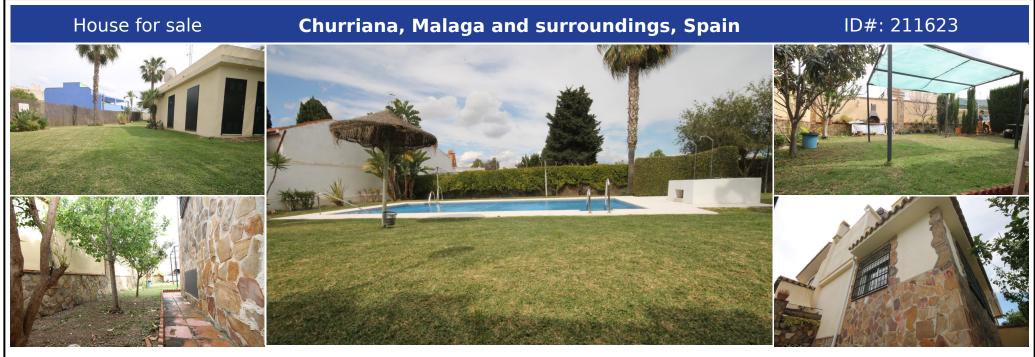

## **Description:**

Excellent Semi-detached in Churriana, Zona de Lourdes. Excellent Semi-detached Chalet in Churriana of 230m2 built located on a plot of 309m2. The property is distributed over 3 floors. On the ground floor we find an independent living room of about 40m2 with fireplace, 1 bathroom, 1 bedroom and fully fitted and equipped kitchen. On the first floor we have 3 bedrooms and 2 bathrooms (one en suite.) The master bedroom has access to a terrace of ...

• Bedrooms: 4 | • Bathrooms: 3 | • Build: 230 m<sup>2</sup> | • Terrace: 12 m<sup>2</sup> | • Orientation: East, South, West | • View type: Courtyard, Garden, Panoramic, Pool

**General:** Air Conditioning, Bargain, Beachside, Close To Sea, Close to shops, Cold A/C, Condition Good, Electricity, Entry phone, Fitted Wardrobes, Fully equipped kitchen, Furnished (option), Garage, Garden (Private), Gated Complex, Hot A/C, Near transport, Parking covered, Parking More Than One, Parking private, Pool Communal, Private terrace, Telephone