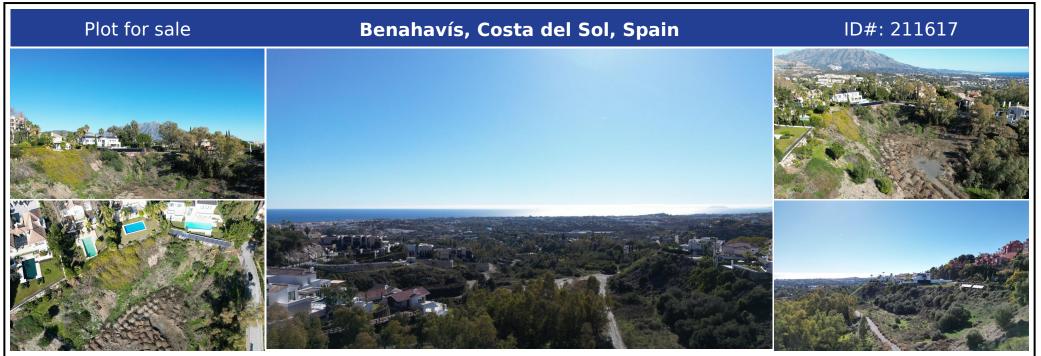

## **Description:**

Introducing a rare opportunity to create your dream home in one of Marbella's most exclusive areas, El Herrejon in Benahavís. These two adjacent plots span a generous 4,301 m<sup>2</sup> and 2,140 m<sup>2</sup>, providing ample space and privacy for a luxurious estate or even two separate residences. Nestled within a tranquil and verdant landscape, these plots offer breathtaking views that stretch toward the scenic hills and down to the Mediterranean Sea, c...

• Bedrooms: 0 | • Bathrooms: 0 | • Plot: 6,441 m<sup>2</sup> | • Orientation: South | • View type: Forest, Mountain, Panoramic, Sea

General: Close To Forest, Urbanisation