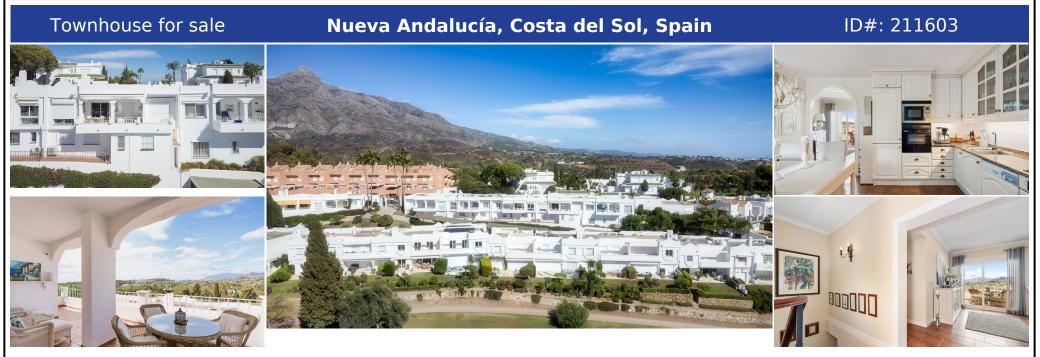

## **Description:**

We present this special & classic property in the well known development of Los Jarales. Nestled in the heart of Aloha with views towards the Aloha golf course and across the valley. The spacious entrance takes you to the property through the large patio where you can enjoy the morning sun and its a perfect place for the warm summer evenings. The spacious living room has direct access to the west facing terrace with beautiful open views,...

• Bedrooms: 3 | • Bathrooms: 3 | • Build: 100 m<sup>2</sup> | • Terrace: 56 m<sup>2</sup> | • Orientation: West | • View type: Golf, Mountain, Sea

**General:** Air Conditioning, Alarm system, Close to port, Close To Sea, Close to shops, Cold A/C, Covered terrace, Electric Blinds, Ensuite Bathroom, Fitted Wardrobes, Fully equipped kitchen, Garden (Shared), Gated Complex, Hot A/C, Parking covered, Pool Communal, Utility Room