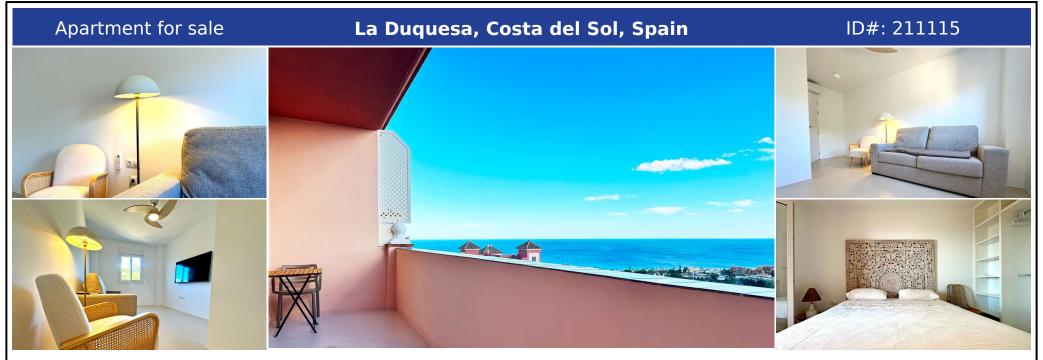

## **Description:**

This flat is located in the prestigious location of Duquesa Regent, in Manilva, Malaga, offering an incomparable setting for those seeking comfort and exclusivity. With 96m<sup>2</sup> built, 82m<sup>2</sup> interior, this property is refurbished to a very high standard, a open plan living space giving a feeling of spaciousness and enjoyment in every area of the property. The location is perfect for those wishing to be close to all amenities, including golf cour...

• Bedrooms: 2 | • Bathrooms: 2 | • Build: 96 m<sup>2</sup> | • Terrace: 23 m<sup>2</sup> | • Orientation: Southwest | • View type: Mountain, Panoramic, Pool, Port, Sea

**General:** Air Conditioning, Close to golf, Close To Sea, Close to shops, Condition Excellent, Covered terrace, Electric Blinds, Electricity, Entry phone, Fitted Wardrobes, Fully equipped kitchen, Furnished, Garage, Garden (Shared), Gated Complex, Lift, Parking covered, Parking private, Pool Communal, Private terrace