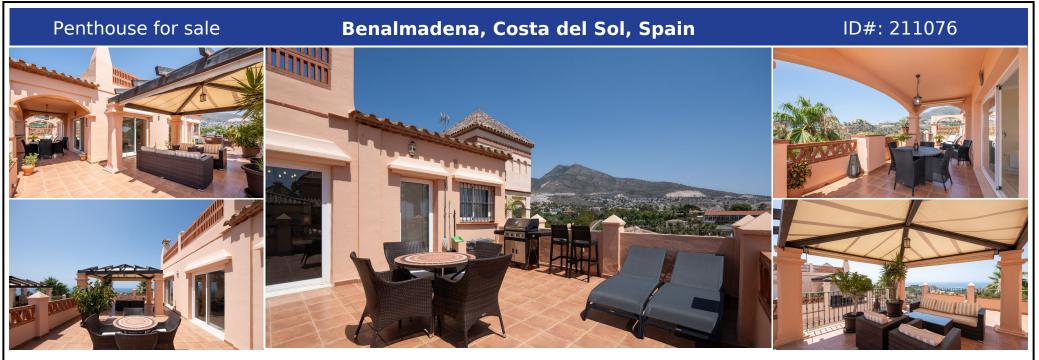

## **Description:**

Luxurious penthouse in Benalmádena - Located in the exclusive Torrequebrada area. This apartment is located in a gated community that offers a comfortable and elegant lifestyle. With a south-west facing orientation, you can enjoy unrivalled panoramic views of the Mediterranean Sea, mountains, gardens and pool areas. The sunset offers spectacular scenes. The property has three bedrooms with spacious wardrobes and two bathrooms. The large kit...

• Bedrooms: 3 | • Bathrooms: 2 | • Build: 131 m<sup>2</sup> | • Terrace: 107 m<sup>2</sup> | • Orientation: South, Southwest | • View type: Countryside, Garden, Golf, Mountain, Panoramic, Pool, Sea

**General:** Air Conditioning, Children's Pool, Close To Sea, Close to shops, Close To Town, Cold A/C, Condition Excellent, Condition Good, Covered terrace, Electricity, Entry phone, Fireplace, Fitted Wardrobes, Fully equipped kitchen, Furnished, Furnished (option), Garden (Shared), Gated Complex, Hot A/C, Lift, Near transport, Parking