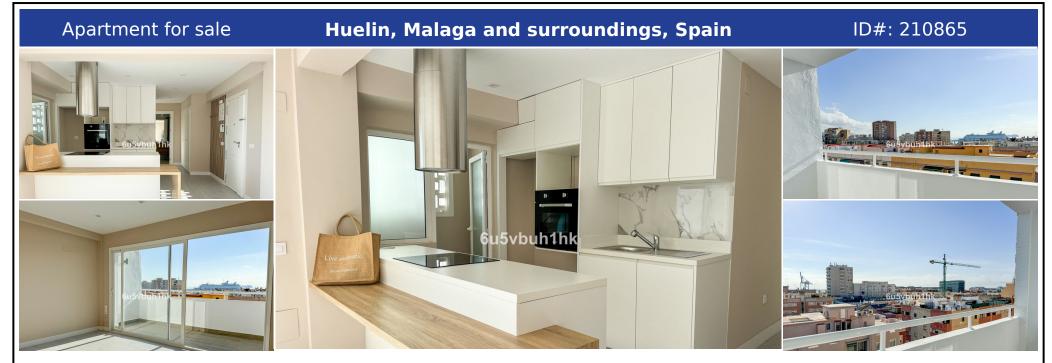

## **Description:**

Welcome to this stunning, fully renovated apartment, perfectly oriented to the SOUTH with breathtaking sea views. Just a stone's throw away from the Historical Centre (5 minutes), a walking distance to the beach (10 minutes), and a quick hop to the Central Train Station (Vialia) (5 minutes). This gem boasts: - 2 spacious bedrooms including a master suite. - 2 full bathrooms, one being en-suite for ultimate privacy. Located in a well-es...

• Bedrooms: 2 | • Bathrooms: 2 | • Build: 73  $m^2$  | • View type: Sea

**General:** Close To Schools, Close to shops, Close To Town, Covered terrace, Lift, Near transport, Private terrace

€420,000