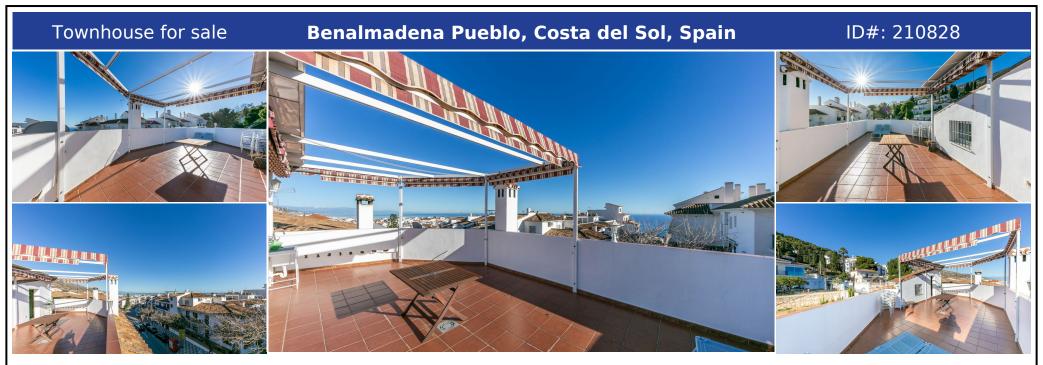

## **Description:**

Spectacular corner townhouse in Benalmádena Pueblo with beautiful views and close to all amenities. It is distributed as follows: Ground Floor: Entrance hall, spacious living room with fireplace and access to a large terrace that runs along the front and side of the house, offering sea views. Large fully furnished independent kitchen with dining area. First floor: Large area ideal for office space, laundry room, storage room, or play area, ...

• Bedrooms: 3 | • Bathrooms: 2 | • Build: 170 m<sup>2</sup> | • Terrace: 67 m<sup>2</sup> | • Orientation: South, West | • View type: Mountain, Panoramic, Sea, Street, Urban

**General:** Air Conditioning, Alarm system, Close To Schools, Condition Excellent, Covered terrace, Electric Blinds, Electricity, Fitted Wardrobes, Fully equipped kitchen, Furnished (option), Garage, Kitchen-Lounge, Near transport, Parking covered, Private terrace, Village