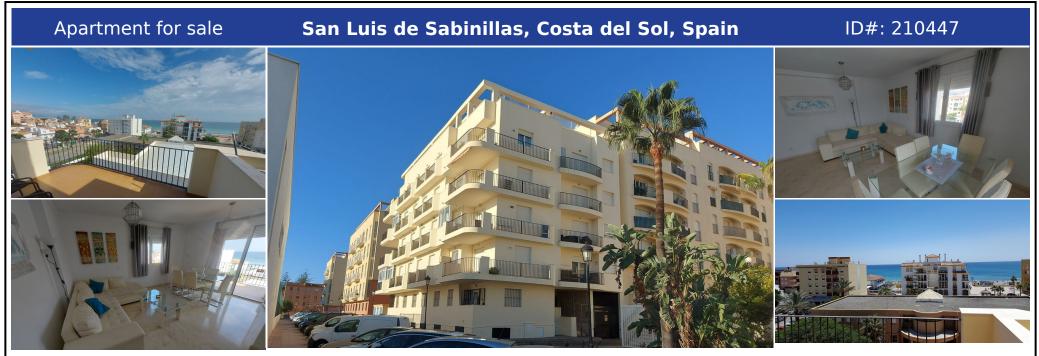

## **Description:**

Beachside - walking distance to all amenities. Middle Floor Apartment, San Luis de Sabinillas, Costa del Sol. 2 Bedrooms, 2 Bathrooms, Built 80 m<sup>2</sup>, Terrace 25 m<sup>2</sup>. Setting : Beachfront, Beachside, Close To Port, Close To Shops, Close To Sea, Close To Town, Close To Schools, Close To Marina, Urbanisation. Orientation : South East. Condition : Excellent, Recently Refurbished. Climate Control : Air Conditioning. Views : Sea. Features : Covered ...

• Bedrooms: 2 | • Bathrooms: 2 | • Build: 86 m<sup>2</sup> | • Terrace: 20 m<sup>2</sup> | • Orientation: Southeast | • View type: Sea

**General:** Air Conditioning, Beachside, Close to port, Close to shops, Condition Excellent, Covered terrace, Electricity, Fitted Wardrobes, Fully equipped kitchen, Furnished, Garage, Garden (Shared), Gated Complex, Lift, Near transport, Parking underground, Recently Refurbished