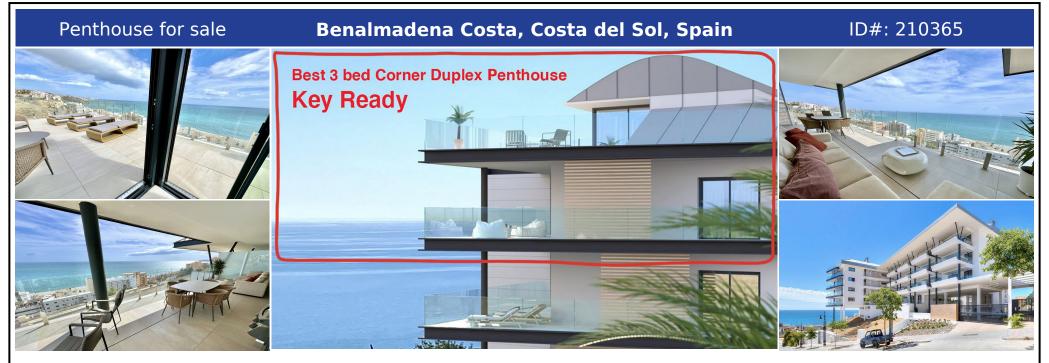

## **Description:**

Stunning 3 bed corner duplex Penthouse only 100m to beach, shops & restaurants, with breathtaking 180º Mediterranean sea views. Located in exclusive El Higueron Spa / Sports community with Beach Club. PENTHOUSE (228m2 total construction) 3 double bedrooms, 2 luxury bathrooms, lovely modern open-plan living space with lounge, dining and designer fitted kitchen. Separate utility room plumbed for washing machine & dryer, accessed from c...

• Bedrooms: 3 | • Bathrooms: 2 | • Build: 155 m<sup>2</sup> | • Terrace: 105 m<sup>2</sup> | • Orientation: South | • View type: Beach, Panoramic, Pool, Sea

**General:** Air Conditioning, Close to golf, Close To Sea, Close to shops, Condition Excellent, Covered terrace, Fitted Wardrobes, Garden (Shared), Gated Complex, Lift, Near transport, Parking More Than One, Parking underground, Pool Communal, Underfloor heating