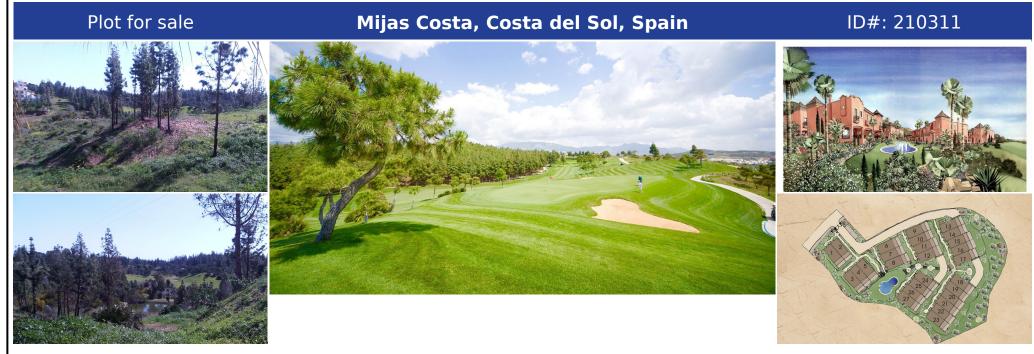

## **Description:**

Perfect project for the construction of 27 Townhouses (with the possibility of extension) on the first line golf in Mijas Costa area. PROJECT WITH MUNICIPAL LICENSE! Potential possibility of changing residential use to hospital, geriatric, hotel and / or commercial use! The plot consists of 7,706 m2. It is developable and its current use is residential. Its buildable surface is 0.55m2, which is equivalent to 4.211.90m2. The plot has a PRO...

• Bedrooms: 0 | • Bathrooms: 0 | • Plot: 7,706 m<sup>2</sup> | • Orientation: East, South, West | • View type: Forest, Golf, Mountain

General: Bargain, Close to golf, Close To Sea, Close To Town