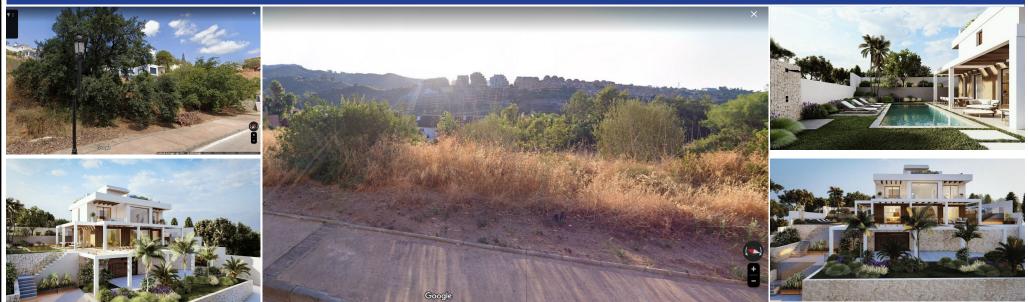

## **Description:**

Residential plot in Elviria, in the well-known area of Santa María Golf, just a step away from the golf course and all amenities, well-connected and only minutes away from Marbella and Puerto Banús, as well as the beach. It has access from two streets. With a building capacity of 30%, suitable for an individual villa of 7.5m in height, allowing for a construction of 326m2 + basement + terraces + porches. There is an available project for the...

• Bedrooms: 0 | • Bathrooms: 0 | • Plot: 1,088 m<sup>2</sup> | • Orientation: East, South, Southwest | • View type: Panoramic

General: Close To Schools, Close To Sea, Close to shops

Plot for sale