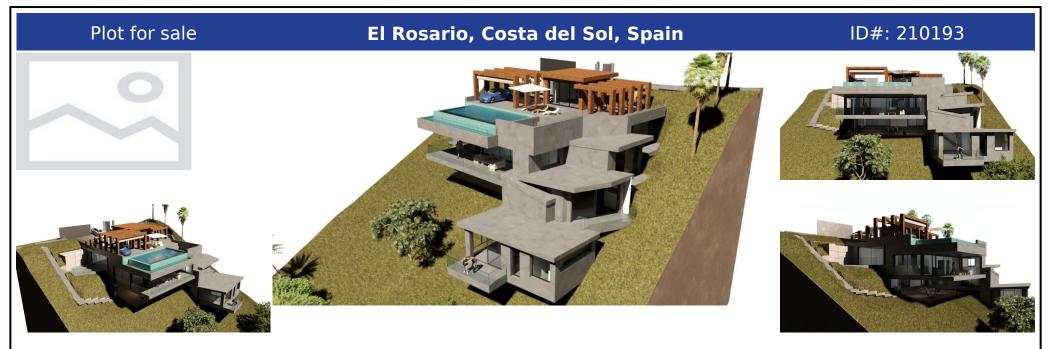

## **Description:**

Seize this exceptional opportunity to create your dream home in the prestigious neighborhood of El Rosario, Marbella. This 1,574 m² plot comes with approved planning permission for a luxurious 473 m² villa, making it an ideal investment for those looking to build a bespoke residence. Key features include: Plot Size: 1,574 m² Villa Size: Approved plans for a 473 m² luxury villa Zoning: Residential Views: Breathtaking panoramic views of th...

• Bedrooms: 0 | • Bathrooms: 0 | • Build: 472 m<sup>2</sup> | • Orientation: East, South, Southeast | • View type: Countryside, Garden, Mountain, Sea

**General:** Alarm system, Close To Schools, Close To Sea, Entry phone, Garden (Private), Gated Complex, Parking covered, Parking More Than One, Parking private, Pool Private, Safe, Urbanisation