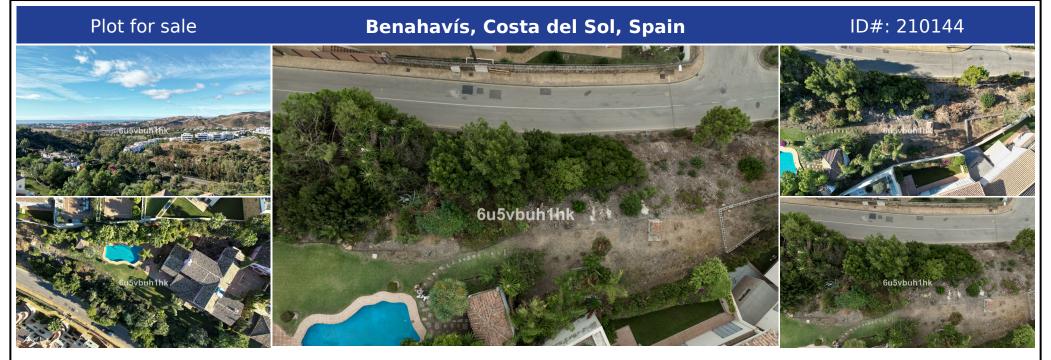

## **Description:**

This is a very rare opportunity to purchase an elevated plot with golf, mountain and sea views located within the peaceful urbanisation of Puerto del Almendro. This contemporary villa project has been designed by renowned Marbella architect Cesar de Leyva and he has created a stunning, easily maintained home which would make an excellent second home or holiday rental. This modern, south and south west facing house is distributed over four floo...

• Bedrooms: 0 | • Bathrooms: 0 | • Plot: 512 m<sup>2</sup> | • View type: Countryside, Golf, Mountain, Sea

General: Close To Schools, Close to shops, Close To Town, Near transport

€795,000