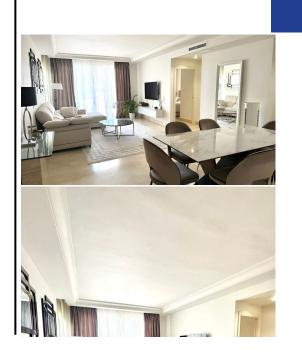

## **Description:**

Charming apartment in a closed, green urbanization located on the second line from the beach. Only a 5-minute walk to the famous Mistral Beach, 15 minutes to Puerto Banus, and 5 minutes to the Promenade of San Pedro. Conveniently close to shops, markets, and restaurants. These bright, 125 sq. m. apartments feature a living room, 2 bedrooms, 2 bathrooms, and a fully equipped kitchen. A spacious and elegant living-dining room and master bedroom ...

• Bedrooms: 2 | • Bathrooms: 2 | • Build: 125 m<sup>2</sup> | • Terrace: 30 m<sup>2</sup> | • Orientation: Southeast | • View type: Garden

**General:** Air Conditioning, Close to port, Close To Sea, Close to shops, Cold A/C, Condition Excellent, Covered terrace, Fitted Wardrobes, Fully equipped kitchen, Furnished, Garage, Garden (Shared), Gated Complex, Hot A/C, Lift, Near transport, Parking private, Parking underground, Pool Communal, Pre Installed A/C