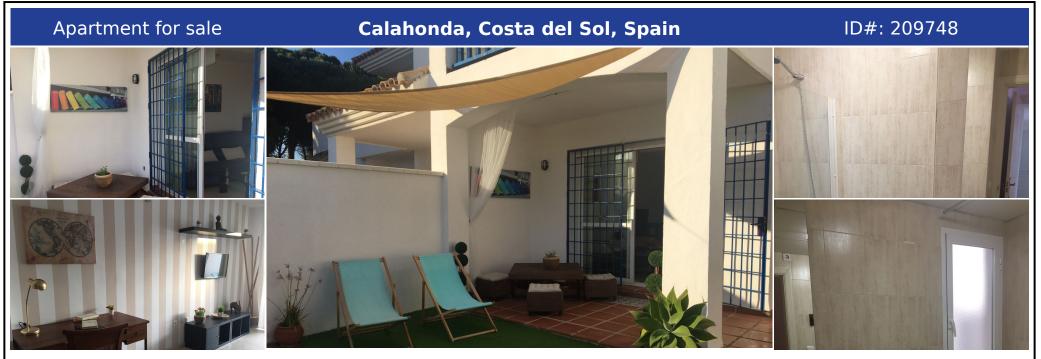

## **Description:**

Two bedroom apartment in lower Calahonda close to Lidl supermarket and the commercial centre. Walking distance to the beach. Large private garden, access to garden from both bedrooms and living room. Separate kitchen with utility patio. The apartment comes fully furnished with two full bathrooms. There is a private underground parking space. Community gardens, swimming pool and children playground.

• Bedrooms: 2 | • Bathrooms: 2 | • Build: 106 m<sup>2</sup> | • Orientation: West | • View type: Garden

**General:** Air Conditioning, Close to port, Close To Sea, Close to shops, Condition Good, Fitted Wardrobes, Fully equipped kitchen, Furnished, Garden (Private), Garden (Shared), Gated Complex, Near transport, Pool Communal, Private terrace