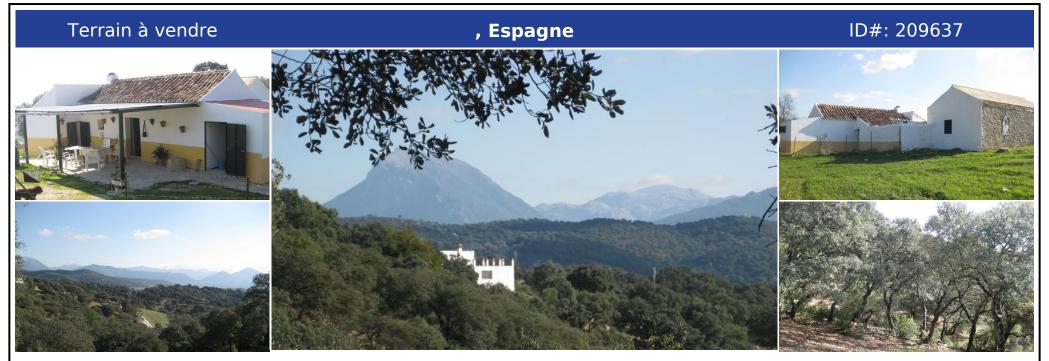

## **Description:**

Beautiful finca situated in Prado del Rey in the province of Cadiz. The plot is 33.935 m2 and the farmhouse is 186m2 built. There is a permission to extend the property upto 300m2. The current farmhouse on the land consists of a kitchen, a living area, four rooms, a patio and another spacious room. There are two wells on the land, to provide water. The finca is situated near a village with 10.000 inhabitants, a supermarket and some restaurant...