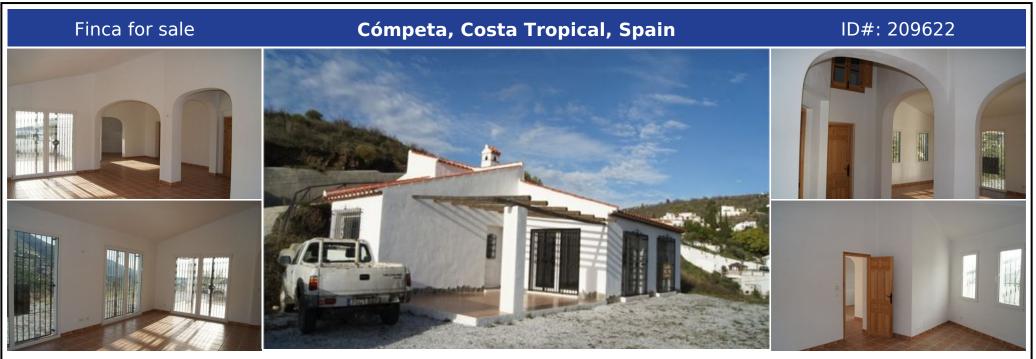

## **Description:**

Within walking distance (10 minutes) of the village and 2 minutes over tarmac roads we have built here a lovely villa of extra class: A 2.500 m2 south-east facing property, with lots of old Olive trees and a hidden ruin in the lower part and vineyards around. 123 m2 constructed plus the entrance terrace with wooden beams above to grow up and over it pink Bougainvillea, climbing wine or sweet smelling Yasmin A spacious lounge with high ceili...

• Bedrooms: 2 | • Bathrooms: 2 | • Build: 123 m<sup>2</sup> | • Orientation: Southwest | • View type: Countryside, Mountain, Panoramic

General: Close To Forest, Condition Excellent, Electricity, Parking street, Village