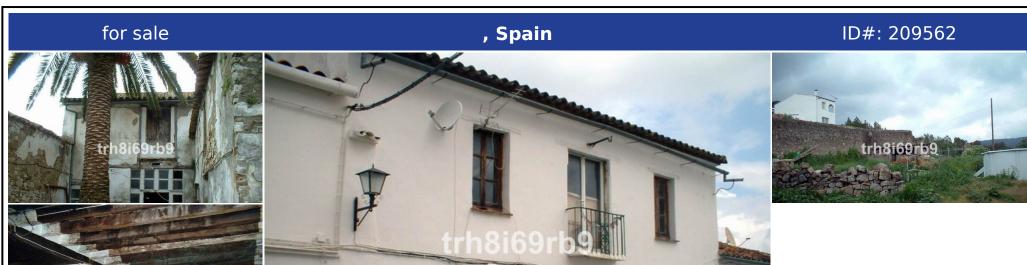

## **Description:**

A beautiful listed period building circa 1800 within the old part of Jimena de La Frontera with views overlooking the surrounding countryside and Natural Park "Los Alcornocales". The main house consists of 419.5m2 constructed area with a central palm tree courtyard. High vaulted ceilings and original door and windows are some of the many original features of this charming house. At the north end of the building there is a 656m2 walle...

• Bedrooms: 4 | • Bathrooms: 2 | • Build: 419 m<sup>2</sup> | • Orientation: East, South, West | • View type: Countryside, Courtyard, Garden, Mountain, Urban

General: Close to shops, Furnished (partially), Guest Apartment, Kitchen Not Fitted, Parking street, Pool Private, Renovation Required