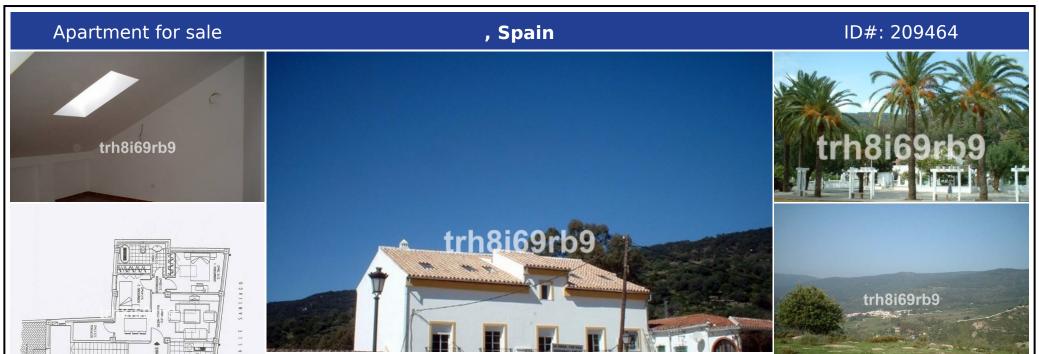

## **Description:**

A compact 2 bedroom penthouse apartment with views over the pretty square with a shared roof terrace built to high standards. An ideal investment property or retirement/family home in a new small development of 9 apartments situated in the heart of the quaint Andulacian white village of El Colmenar bordering the extensive Los Alcornacales National Park & the Guadiaro River. Access is via Manilva, Gaucin which is approximately 45 minutes ...

• Bedrooms: 2 | • Bathrooms: 1 | • Build: 69 m<sup>2</sup> | • Orientation: West | • View type: Urban

**General:** Fully equipped kitchen, Parking street

€95,000