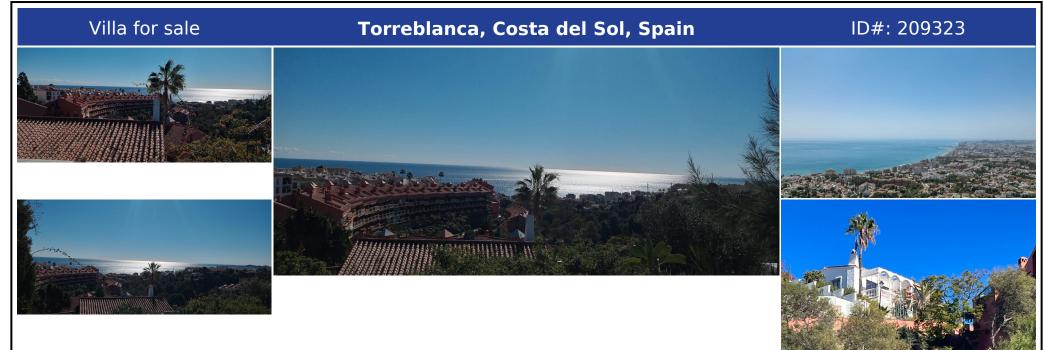

## **Description:**

HOT INVESTMENT OPPORTUNITY- SEAVIEWS - BIG PLOTS FOR LUXURY VILLAS/SEMI DETACHED VILLAS OR TOWNHOUSES TORREBLANCA Three building plots of approximately 1700sqm with all planning permissions to build: 8 townhouses or three luxury villas Currently there are 2 bedrooms villa built on one of the plots, other 2 plots are currently unused. The owner has the Town Hall permissions to demolish current villa and permissions to build 3 luxury villas...

• Bedrooms: 2 | • Bathrooms: 2 | • Build: 136 m<sup>2</sup> | • Terrace: 30 m<sup>2</sup> | • Orientation: South | • View type: Countryside, Garden, Mountain, Panoramic, Sea

**General:** Air Conditioning, Alarm system, Close to port, Close To Sea, Close to shops, Cold A/C, Condition Good, Covered terrace, Electric Blinds, Electricity, Fireplace, Fitted Wardrobes, Fully equipped kitchen, Furnished, Garden (Private), Hot A/C, Near transport, Parking More Than One, Parking open, Parking private, Private terrace