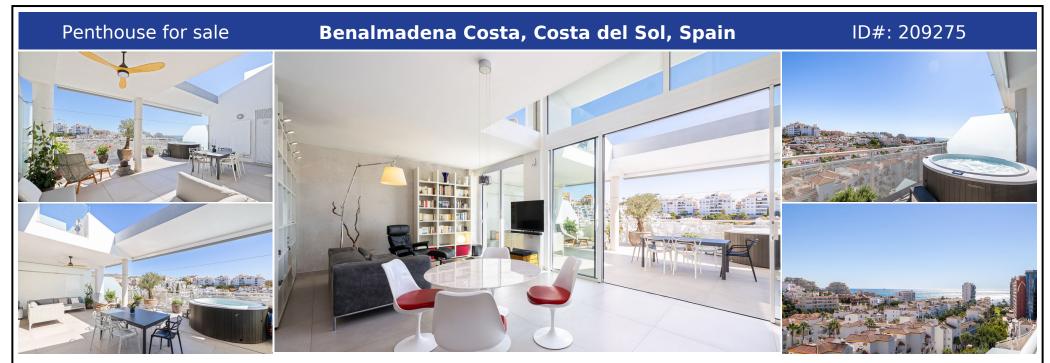

## **Description:**

Amazing duplex Penthouse in the heart of Benalmadena only 400m from the beach. Spacious and bright 3 bedroom and 3 bathroom apartment with sea and mountain views as well as a private jacuzzi. Energy rating A due to solar panels and aerothermia cooling and heatings system. Two garages spaces with a charging point for an electric vehicle. Neff, Miele and Bosh appliances and designer furniture. Underfloor heating in bathrooms and private elevator...

• Bedrooms: 3 | • Bathrooms: 3 | • Build: 149 m<sup>2</sup> | • Terrace: 56 m<sup>2</sup> | • Orientation: Southeast, West |

**General:** Air Conditioning, Alarm system, Cheap, Close to port, Close To Sea, Cold A/C, Condition Excellent, Covered terrace, Electric Blinds, Electricity, Entry phone, Fitted Wardrobes, Fully equipped kitchen, Furnished, Garage, Garden (Shared), Gated Complex, Hot A/C, Lift, Near transport, Parking More Than One, Parking private, Parking underground, Pool Communal, Underfloor heating (Bathrooms), Village