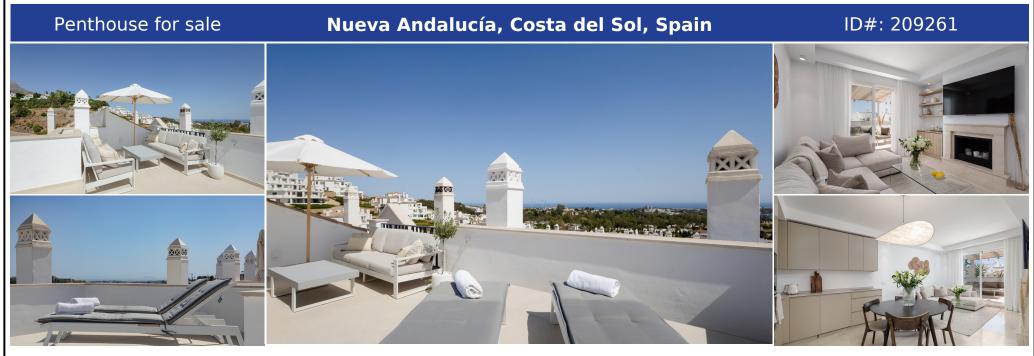

## **Description:**

Nestled in the prestigious Aloha Royal of Nueva Andalucía, Marbella, this exquisite duplex penthouse offers a unique blend of luxury and comfort. With three spacious bedrooms and two bathrooms, including an en-suite, this property is perfect for those seeking a serene retreat in the heart of the Costa del Sol. The penthouse spans a generous 119m<sup>2</sup> of interior space, complemented by an expansive 71m<sup>2</sup> terrace, providing ample room for relaxati...

• Bedrooms: 3 | • Bathrooms: 2 | • Build: 119 m<sup>2</sup> | • Terrace: 71 m<sup>2</sup> | • Orientation: Southwest | • View type: Garden, Golf, Mountain, Panoramic, Sea, Urban

**General:** Air Conditioning, Close to port, Close To Schools, Condition Excellent, Fitted Wardrobes, Fully equipped kitchen, Furnished, Garden (Shared), Parking private, Pool Communal, Private terrace, Recently Refurbished, Recently Renovated, Satellite TV, Solarium