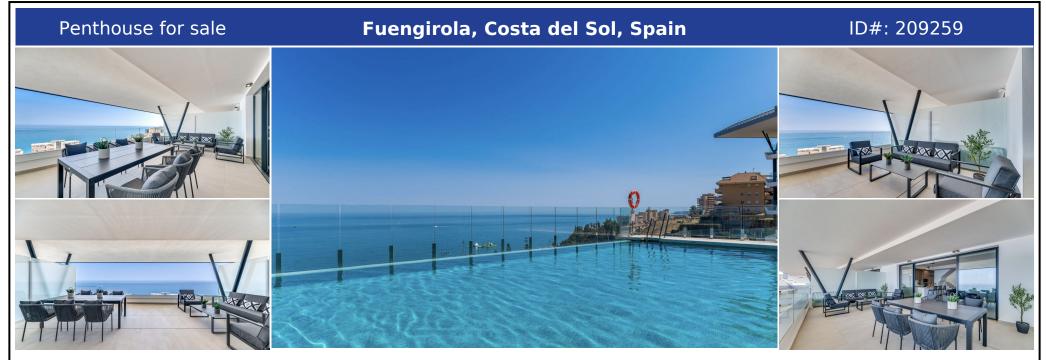

## **Description:**

BRAND NEW DUPLEX with panoramic sea views. Recently built, with LUXURY qualities, SOUTH orientation. Fully equipped kitchen open to the living room, 2 terraces facing the sea. 2 of the bedrooms with bathroom en suite and access to the upper terrace with sea views. Fitted wardrobes and dressing room. Air conditioning with Airzone system and home automation. Includes 2 parking spaces and storage room. The community has a magnificent infinity p...

• Bedrooms: 3 | • Bathrooms: 3 | • Build: 201 m<sup>2</sup> | • Terrace: 50 m<sup>2</sup> | • Orientation: South | • View type: Sea

**General:** Air Conditioning, Alarm system, Close to port, Close To Sea, Close to shops, Condition Excellent, Covered terrace, Electric Blinds, Entry phone, Fitted Wardrobes, Fully equipped kitchen, Furnished (No), Garden (Shared), Lift, Near transport, Parking private, Pool Communal, Security 24/24