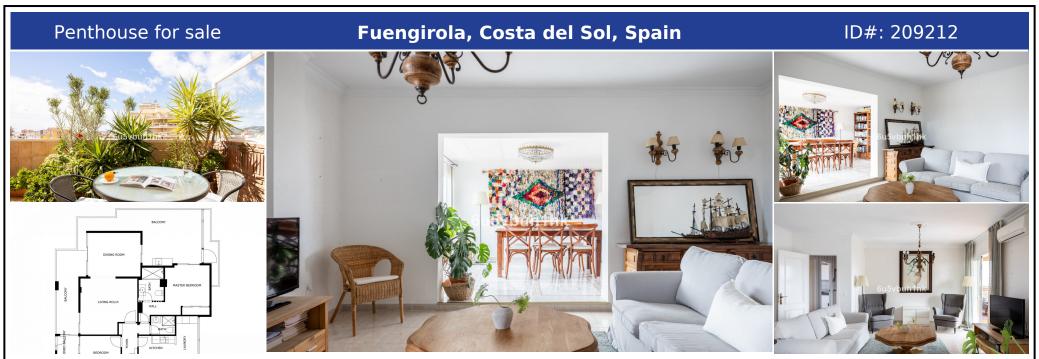

## **Description:**

The top ninth floor. The apartment has stunning views of the sea, city, and mountains. The apartment comes with its own parking space, located in a closed inner courtyard. Now you can forget all renovation worries! The apartment's two bathrooms have been renovated, and at the same time, the plumbing and electrical systems in the rooms were also updated. The living room and dining room are spacious and bright shared space with fantastic ...

• Bedrooms: 2 | • Bathrooms: 2 | • Build: 120 m<sup>2</sup> | • Terrace: 20 m<sup>2</sup> | • View type: Garden, Panoramic, Port, Street

**General:** Close To Sea, Close To Town, Parking covered, Urbanisation