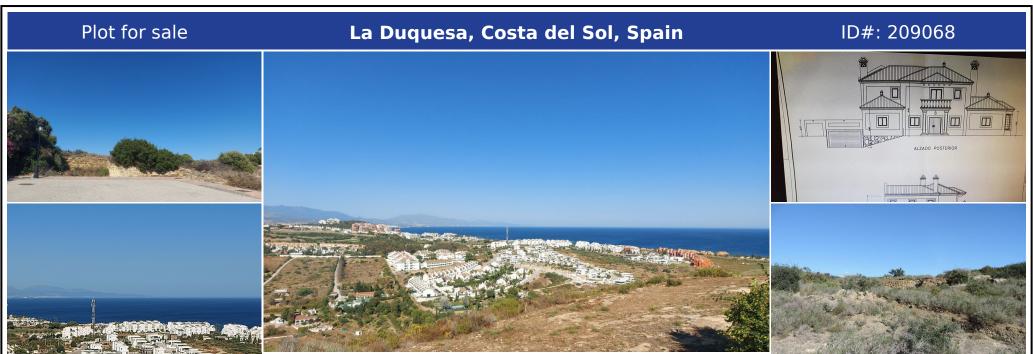

## **Description:**

Stunning elevated flat plot of land in an urbanisation with Panoramic views of the sea and mountains. Absolutely stunning plot of land for sale on a private and developed Urbanization comprising of 17 good size plots approved for detached homes only. This Plot is 1406 Sqm with uninterrupted views of the surrounding areas and Mediterranean. Residential Plot, La Duquesa, Costa del Sol. Garden/Plot 1406 m². Setting: Close To Golf, Close To Port...

• Bedrooms: 0 | • Bathrooms: 0 | • Plot: 1,406 m<sup>2</sup> | • Orientation: East | • View type: Golf, Mountain, Panoramic, Pool, Sea

**General:** Close to port, Garden (Private), Gated Complex

€285,000