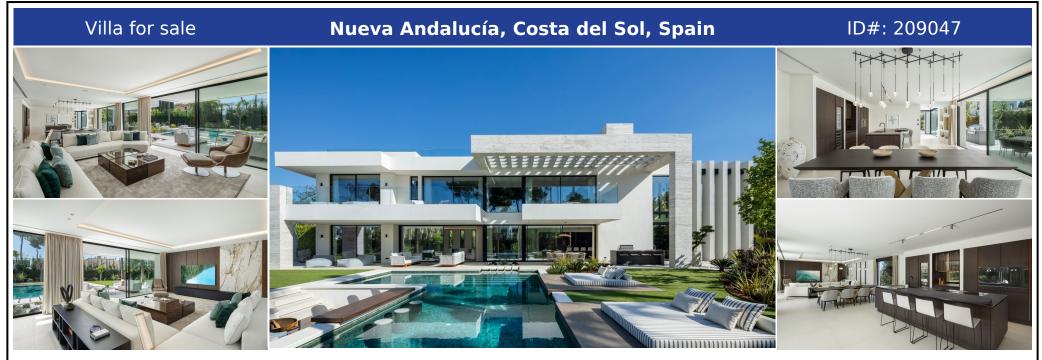

## **Description:**

A fascinating modern villa with a prime location in Atalaya Rio Verde in Nueva Andalucia. Designed by the renowned architect Carlos Lamas, this villa boasts incredible architecture that captivates with its contemporary elegance. The facade is a masterpiece, commanding attention with its striking design, while the property entrance features a stunning water feature that adds to its allure. Sitting on a generous plot, the property is surrounded ...

• Bedrooms: 6 | • Bathrooms: 7 | • Build: 843 m<sup>2</sup> | • Terrace: 314 m<sup>2</sup> | • Orientation: South | • View type: Garden, Pool

**General:** Air Conditioning, Close to port, Close To Sea, Close to shops, Cold A/C, Condition Excellent, Covered terrace, Electricity, Fitted Wardrobes, Fully equipped kitchen, Furnished (option), Garage, Garden (Private), Gas, Gated Complex, Hot A/C, Parking More Than One, Parking private, Pool Private, Private terrace, Safe, Satellite TV, Telephone